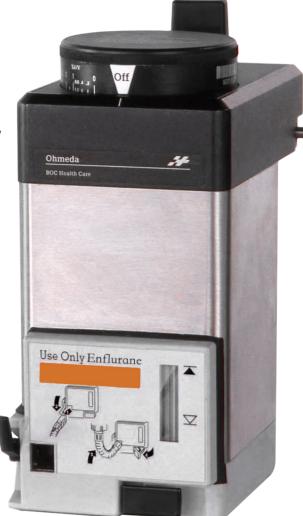

## **GE Datex Ohmeda Tec 5 Enflurane Vaporizers**

The **GE Datex Ohmeda Tec 5** Enflurane anesthesia vaporizers are designed for out of circuit use in continuous flow techniques of inhalation anesthesia. The Tec 5 is temperature, flow, and pressure compensated so that its output remains relatively constant despite cooling due to evaporation. The Tec 5 is designed to be used on Selectatec Series Mounted Manifolds.

## **Features**

Weight: 7 kg / 15.43 lbs

Dimensions (HxWxD): 25cm x 11cm x 16.4cm

Liquid Capacity (Dry wick): 300 Milliliters

Liquid Retained by Wick: 75 Milliliters

 Calibration: Vaporizers are calibrated at 21° C using an oxygen carrier gas at a flow of 5 liters/ minute and they are temperature, flow and pressure compensated within the specified operating range.